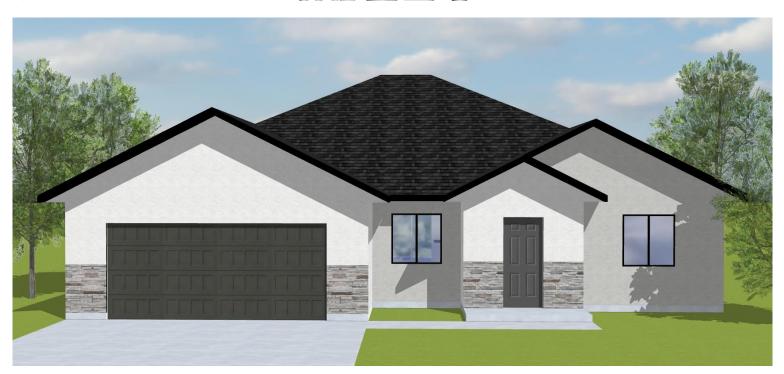

# THE ELY

## **SPECIFICATIONS**

Square Feet: 1,880\*

Bedrooms: 4

Bathrooms:

Garage Bays:

Garage Sq. Ft. 511\*

Stories: