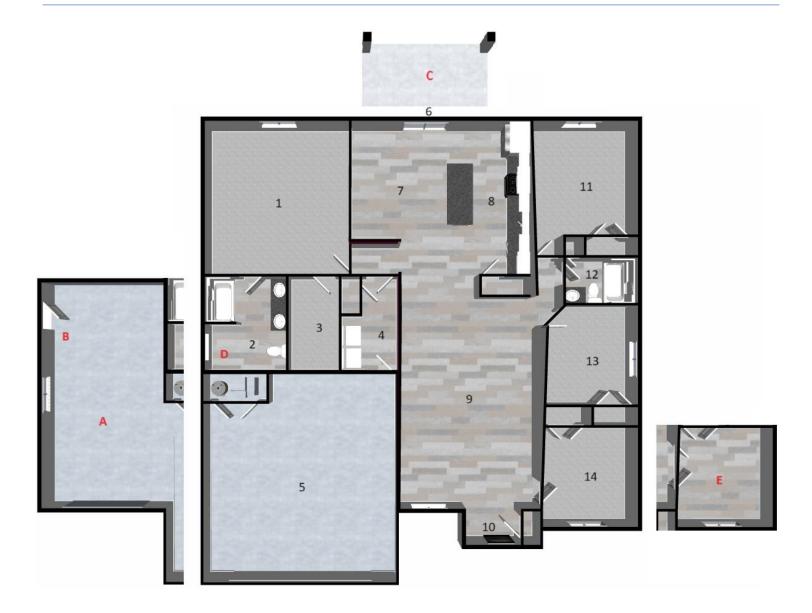

### **ROOMS and SIZES\***

- 1: Master Bedroom
- 16' 0" x 17' 0" 2: Master Bathroom 9' 0" x 10' 4"
- 3: Walk in Closet
- 5' 7" x 10' 4"
- 4: Laundry Room
- 6' 3" x 10' 4"
- 5: Double Car Garage Bay
- 21' 5" x 23' 1"
- 6: Patio
- 6' 0" x 6' 0"
- 7: Dining Room
- 10' 10" x 13' 4"
- 8: Kitchen
- 9' 0" x 17' 0"

- 9: Living Room
- 15' 6" x 26' 1"
- **10**: Entry
- 6' 1" x 4' 0"
- **11**: Bedroom 1 11' 7" x 12' 7"
- 12: Bathroom
- 8' 0" x 5' 0"
- 13: Bedroom 2
- 10' 6" x 11' 3"
- 14: Bedroom 3
- 10' 6 x 11' 0"

### **OPTIONAL FEATURES**

- A: 14' x 26'3rd Car Garage Bay
- B: Man Door
- C: 16' x 12' Covered Patio
- D: Separate shower
- E: Office with French Doors

\*Every home is unique. Square footage and dimensions are approximates only. Renderings, photographs, finish materials, landscaping, flatwork, lighting and all other visuals depicted in this printing or online may not accurately represent your finished home. Some materials shown are optional and may not be available in your community. Certain materials may become discontinued or unavailable and may be substituted with an alternative product at Builder's discretion.